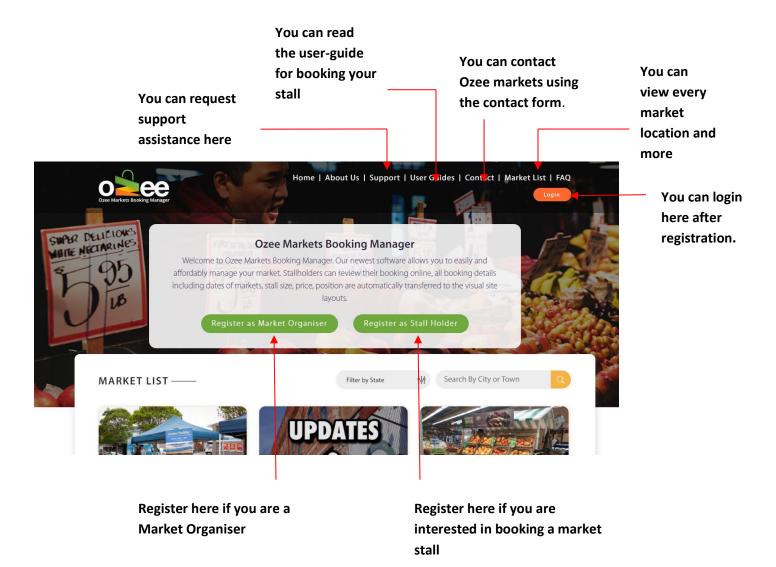

#### Step 1: Visit Ozee Markets Booking Manager at

https://www.ozeemarkets.com.au

Step 2: *Proceed* to 3.1 New Registration if you are a new user or *Skip* to 3.2 if you are already registered.

#### **3.1 New Registration**

Step 1: The website will open in your browser and you will see the options for registering as either a:

- Market Organiser Manages and organises the market event days
- Stall Holder–Books a stall as a vendor to sell products in the markets

Step 2: Click Register as a Stall Holder.

#### Step 3: A registration form with be displayed for your use.

Please complete the form with your personal information like first name, last name, business name, ABN number, email address, phone number, and to setup your password.

[Note: all information on the form is mandatory except for the Business Name and ABN Number which you can add later]

| welc Registration for S        | Stall Holder |   |           |
|--------------------------------|--------------|---|-----------|
| affordal<br>ncludin First Name |              |   |           |
| Last Name                      |              |   |           |
| Business Name                  |              |   |           |
| ABN Number                     |              |   |           |
| Email                          |              |   |           |
| Phone Number                   |              |   |           |
| Password                       |              |   |           |
| Confirm Password               |              |   | in the    |
| t Marke<br>Stalls              |              | k | ets<br>St |

Step 4: Once the registration form is complete, click Register.