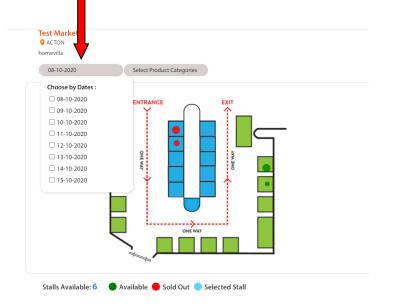

#### Step 1: Select the date of booking from the available dates from the drop

#### down.

Step 2: Select the type of product category or categories that you sell from the drop down.

Step 3: All the available stalls will be displayed in the layout as green with all the Booked or Sold stalls displayed as red.