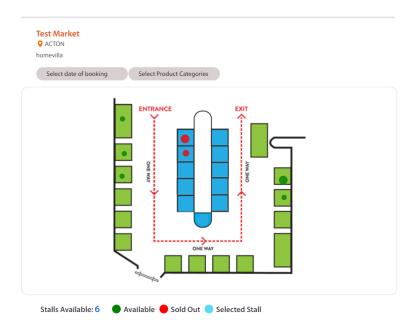

#### 5.1 Interface

When you *click* on the market image or market name, the appropriate market layout opens on your screen, and it looks like this:

#### Filters for selecting stalls

#### **Color indications**

Stall Available
 Stall Selected by you
 Stall Sold Out