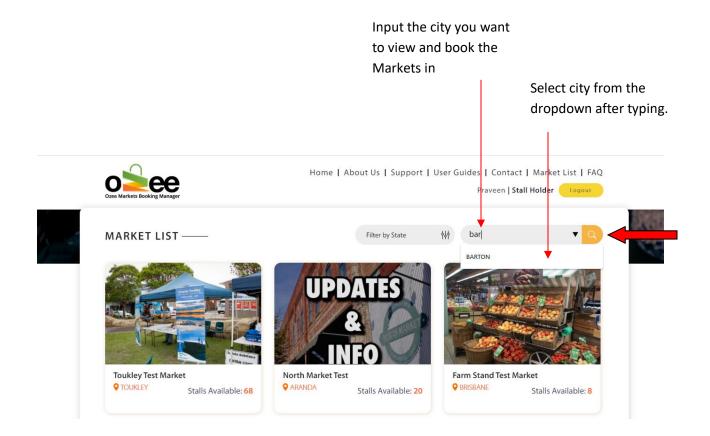

First *filter* by the State of your preference, next *select* the City or Town of choice from the drop down list and *click* on the 'magnifying glass' icon to display the markets or with the filter on the State of your preference simply *enter* the town or city you are looking for and *click* on the 'magnifying glass' icon

Note: As default only 500 cities and towns are shown under a state, If you can't find the city in the (select city/town) drop down,

- Step 1: Choose a state from the state suggestion dropdown.
- Step 2: Type the city name on the search bar
- Step 3: Select the city of your choice from the dropdown.