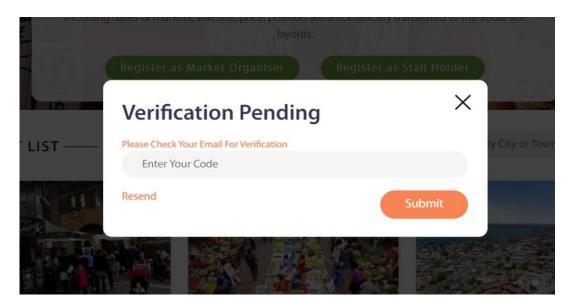

# Step 5: You will see the below image pop-up on your screen asking for verification code.

Step 6: Go to your email inbox and find or wait for your STALL HOLDER registration email and Verification Code Email with your code.

Step 7: You will receive your Verification Code email; the email message will look like this below.

Step 8: Now enter the code provided on the Verification Pending form and Click Submit.

Step 9: Now you are ready to use the system for booking your market stall!