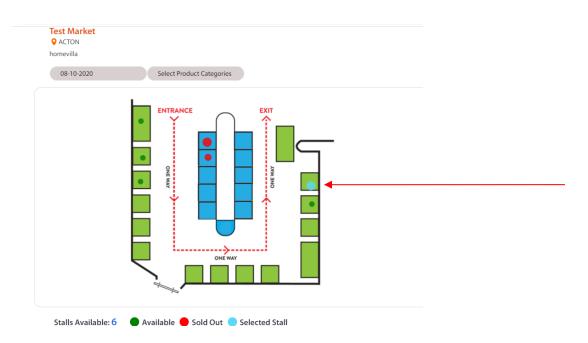

From the market list: Your market selection is now displayed in the Market List.

Step 2: Just Click on the market location image or market name to view the market Stall Map.

#### 5.1 Interface

When you *click* on the market image or market name, the appropriate market layout opens on your screen, and it looks like this: