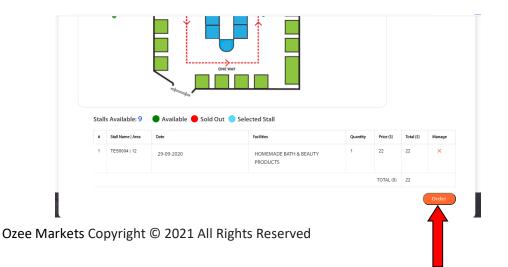

Step 7: At the bottom panel you will see the details of your booking order like stall name, area of the stall, date, the products you sell, number of stalls you ordered, and price.

Step 8: To confirm your stall bookings, Click Order.