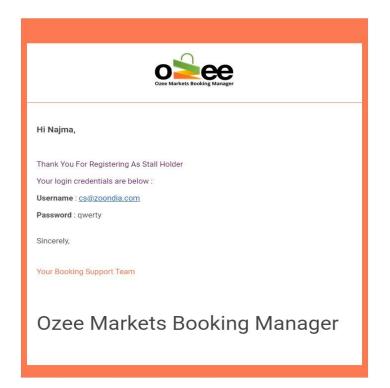

Step 7: You will receive your Verification Code email; the email message will look like this below.

Step 8: Now enter the code provided on the Verification Pending form and Click Submit.

Step 9: Now you are ready to use the system for booking your market stall!