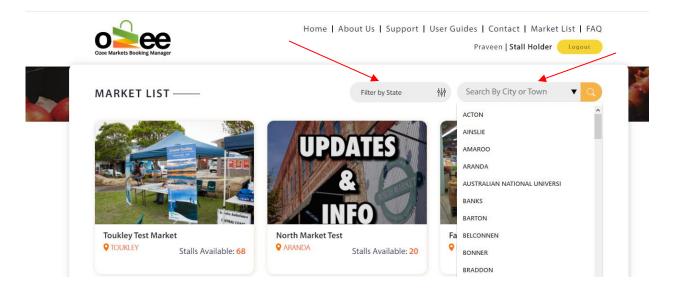

Step 1: You have two options to help find your desired market.

- You can use the filter by state, city or town
- You can select the market from the displayed list

Filter by location: You can view the markets for a specific state, city or town

First *filter* by the State of your preference, next *select* the City or Town of choice from the drop down list and *click* on the 'magnifying glass' icon to display the markets or with the filter on the State of your preference simply *enter* the town or city you are looking for and *click* on the 'magnifying glass' icon