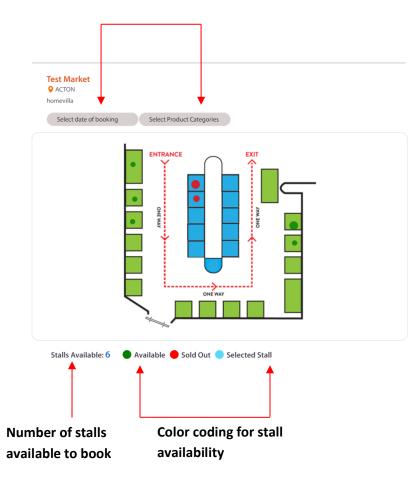

#### 5.1 Interface

When you *click* on the market image or market name, the appropriate market layout opens on your screen, and it looks like this:

#### **Color indications**

Stall Available
 Stall Selected by you
 Stall Sold Out

#### 5.2 Searching for stall

There are two important steps to follow while selecting your stall.

#### Step 1: Select the date of booking from the available dates from the drop

#### down.

Step 2: Select the type of product category or categories that you sell from the drop down.

Step 3: All the available stalls will be displayed in the layout as green with all the Booked or Sold stalls displayed as red.

Step 4: Once you move your cursor through the stalls in the layout, you will see a small pop up displaying Stall Name, Stall Title, Area, Stall Information, Status of availability and Price.

Step 5: Click on your desirable stall from the market layout. You can see the availability color changing to blue. You have now selected a stall.