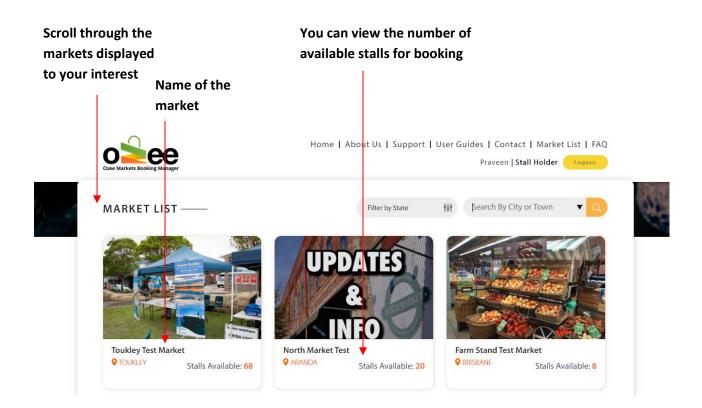

#### 4. SEARCHING AND SELECTING A STALL

Ozee Markets Booking Manager allows you to search for your desired market location in a few simple steps.

Stall Holders can search for markets available in locations that you are interested in and view real-time availability for the listed dates

Step 1: You have two options to help find your desired market.

- You can use the filter by state, city or town
- You can select the market from the displayed list

Filter by location: You can view the markets for a specific state, city or town

First *filter* by the State of your preference, next *select* the City or Town of choice from the drop down list and *click* on the 'magnifying glass' icon to display the markets or with the filter on the State of your preference simply *enter* the town or city you are looking for and *click* on the 'magnifying glass' icon

From the market list: Your market selection is now displayed in the Market List.

Step 2: Just Click on the market location image or market name to view the market Stall Map.