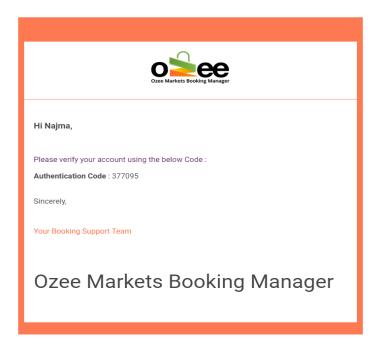

Step 7: You will receive your Verification Code email; the email message will look like this below.

Step 8: Now enter the code provided on the Verification Pending form and Click Submit.

Step 9: Now you are ready to use the system for booking your market stall!