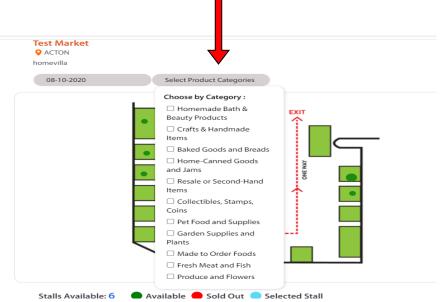

#### down.

Step 2: Select the type of product category or categories that you sell from the drop down.

Step 3: All the available stalls will be displayed in the layout as green with all the Booked or Sold stalls displayed as red.