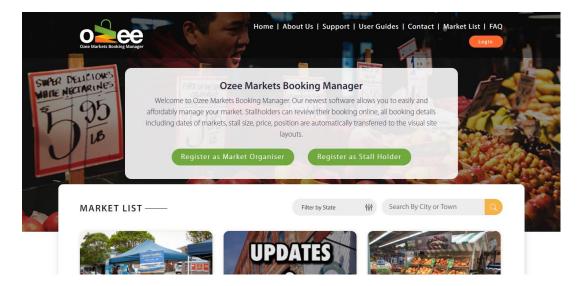

#### **3.1 New Registration**

Step 1: The website will open in your browser and you will see the options for registering as either a:

- Market Organiser Manages and organises the market event days
- Stall Holder–Books a stall as a vendor to sell products in the markets

Step 2: Click Register as a Stall Holder.