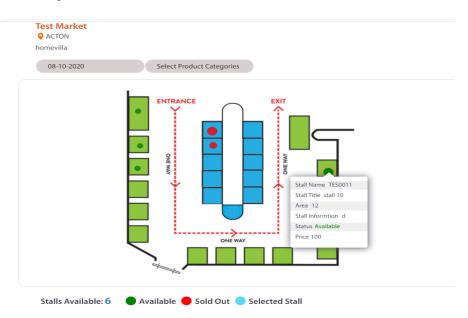

#### Step 1: Select the date of booking from the available dates from the drop

#### down.

Step 2: Select the type of product category or categories that you sell from the drop down.

Step 3: All the available stalls will be displayed in the layout as green with all the Booked or Sold stalls displayed as red.

Step 4: Once you move your cursor through the stalls in the layout, you will see a small pop up displaying Stall Name, Stall Title, Area, Stall Information, Status of availability and Price.

Step 5: Click on your desirable stall from the market layout. You can see the availability color changing to blue. You have now selected a stall.